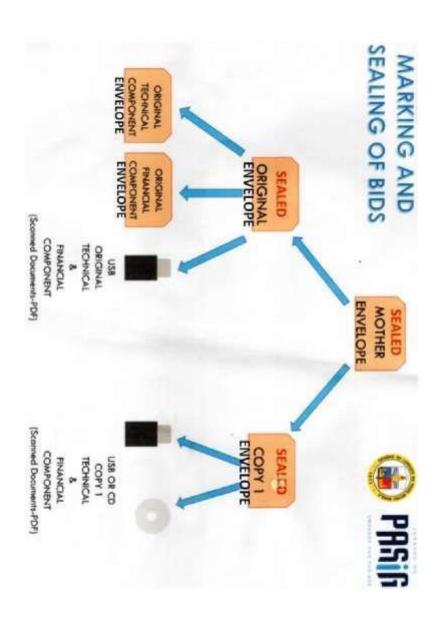

- 6. The **CITY GOVERNMENT OF PASIG** will hold a Pre-Bid Conference on 1 April 2024, 1:30 P.M. at 7<sup>th</sup> Floor Meeting Room, Pasig City Hall, Caruncho Avenue, San Nicolas, Pasig City, which shall be open to prospective bidders.
- 7. Bids must be duly received by the Procurement Management Office through manual submission at the office address indicated below, on or before 15 April 2024, 9:30 A.M. Late bids shall not be accepted.
- 8. All Bids must be accompanied by a bid security in any of the acceptable forms and in the amount stated in **ITB** Clause 14.
- 9. Bid opening shall be on 15 April 2024, 10:00 A.M. at the given address below. Bids will be opened in the presence of the bidders' representatives who choose to attend the activity.
- 10. Each Bidder shall submit one (1) sealed Mother envelope containing:

#### 1. ORIGINAL (SEALED AND LABELED)

- 1.1 Company Profile Folder
- 1.2 Original Technical Component and Original Financial Components (hard copy, in 2 separate sealed envelopes)

#### **And**

- 1.3 One (1) USB Flash Drive containing
  - 1.3.1 Scanned Documents (Original Technical and Original Financial Components)
  - 1.3.2 Excel File of the Price Schedule

#### 2. COPY 1 (SEALED AND LABELED)

2.1 One (1) USB Flash Drive sealed and labeled as "Copy 1"

# containing scanned documents of Technical and Financial Components

Bidders shall bear all costs associated with the preparation and submission of their bids, and *THE CITY GOVERNMENT OF PASIG* will in no case, be responsible or liable for those costs, regardless of the conduct or outcome of the bidding process.

1. Bidders are requested to organize and submit their bids on the following requirements:

- 1. Submit First (1<sup>st</sup>) Envelope containing one (1) hard copy of the ORIGINAL Technical Component, including the Eligibility Requirements. 1<sup>st</sup> Envelope shall be sealed and labeled as "ORIGINAL TECHNICAL COMPONENT"
- 2. Submit Second (2<sup>nd</sup>) Envelope containing one (1) hard copy of the ORIGINAL Financial Component. 2<sup>nd</sup> Envelope shall be sealed and labeled as "ORIGINAL FINANCIAL COMPONENT"
- 3. Submit USB Flash Drive containing one (1) soft/scanned copy of the ORIGINAL Technical Component and Financial Component; and Excel File of the Price Schedule in USB Flash Drive

**Note:** The 1<sup>st</sup> Envelope, 2<sup>nd</sup> Envelope and the USB flash drive containing the soft/scanned copy of the original technical and financial components and excel file of the price schedule shall be enclosed in a single envelope, sealed and labeled as <u>"ORIGINAL BID"</u>

- 4. Submit USB Flash Drive containing one (1) soft/scanned copy of the Technical Component and Financial Component. USB flash drive shall be enclosed in a separate envelope, sealed and labeled as "COPY 1"
- 5. The "ORIGINAL BID" and "COPY 1" envelopes shall be enclosed in a single MOTHER ENVELOPE sealed and properly labeled
- \*Sections of the bid shall be separated by dividers, proper tabs;
- \*NO scratch papers.

All envelopes (1<sup>st</sup> Envelope, 2<sup>nd</sup> Envelope, Original Bid Envelope, Copy 1 Envelope and Mother Envelope) shall be labeled as follows:

- Addressed to the procuring entity's BAC Chairperson
- Name of the project/contract to be bid
- Name, address and contact details of the bidder
- "DO NOT OPEN BEFORE < bid opening date and time>"
- ✓ Unsealed or unmarked bid envelopes shall be rejected. However, bid envelopes that are not properly sealed and marked, as required in the bidding documents, shall be accepted, provided that the bidder or its duly authorized representative shall acknowledge such condition of the bid as submitted. The Procuring Entity shall not be responsible for misplaced Bidding Documents and premature opening.